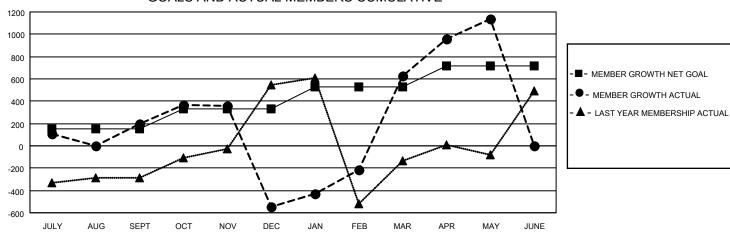

## GOALS AND ACTUAL MEMBERS CUMULATIVE

| DROPPED CLUBS: 59 |       | 331 CLUBS OF 537 ADDED 1 OR<br>MORE NEW MEMBERS | GENDER DISTRIBUTION               |                |
|-------------------|-------|-------------------------------------------------|-----------------------------------|----------------|
|                   |       |                                                 | MALE                              | 8,838 (49.94%) |
|                   |       |                                                 | FEMALE                            | 8,854 (50.03%) |
| DROPPED MEMBERS   |       |                                                 | NON BINARY                        | 0 (0.00%)      |
| DECEASED          | 106   |                                                 | PREFER NOT TO ANSWER              | 4 (0.02%)      |
| CLUB CANCELLED    | 1,261 |                                                 | TOTAL FAMILY LINIT MEMBERS        | 6,891          |
| OTHER             | 1,541 | CLICK HERE FOR CUMULATIVE                       | TOTAL FAMILY UNIT MEMBERS         | 0,091          |
| TOTAL             | 2,908 | MEMBERSHIP DATA                                 | FAMILY MEMBERS PAYING HAL<br>DUES | F 4,365        |

| Members               |  |                  |                       |                                                   |  |  |  |  |  |
|-----------------------|--|------------------|-----------------------|---------------------------------------------------|--|--|--|--|--|
| RESULTS FOR 2021-2022 |  |                  |                       |                                                   |  |  |  |  |  |
| QUARTER               |  | ROWTH NET<br>OAL | MEMBER GROW<br>ACTUAL | TH DROPPED  MEMBERS ACTUAL  (including transfers) |  |  |  |  |  |
| JULY/AUG/SEPT         |  | 152              | 820                   | 587                                               |  |  |  |  |  |
| OCT/NOV/DEC           |  | 180              | 745                   | 1,454                                             |  |  |  |  |  |
| JAN/FEB/MAR           |  | 195              | 2,042                 | 518                                               |  |  |  |  |  |
| APR/MAY/JUNE          |  | 192              | 903                   | 335                                               |  |  |  |  |  |