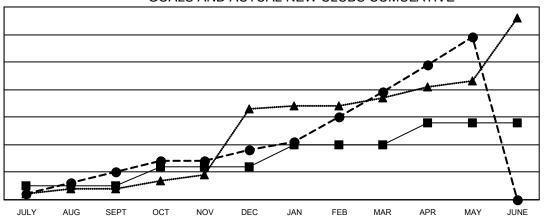

## GOALS AND ACTUAL NEW CLUBS CUMULATIVE

- CURRENT YEAR GOALS FOR NEW CLUBS

- ● - CURRENT YEAR ACTUAL NEW CLUBS

- ▲ - LAST YEAR ACTUAL NEW CLUBS

## Multiple District 301

**LOCATION: PHILIPPINES** 

| Clubs                 |               |           |               |  |  |  |  |  |
|-----------------------|---------------|-----------|---------------|--|--|--|--|--|
| RESULTS FOR 2021-2022 |               |           |               |  |  |  |  |  |
| QUARTER               | NEW CLUB GOAL | NEW CLUBS | DROPPED CLUBS |  |  |  |  |  |
| JULY/AUG/SEPT         | 5             | 10        | 16            |  |  |  |  |  |
| OCT/NOV/DEC           | 7             | 8         | 37            |  |  |  |  |  |
| JAN/FEB/MAR           | 8             | 21        | 6             |  |  |  |  |  |
| APR/MAY/JUNE          | 8             | 20        | 0             |  |  |  |  |  |